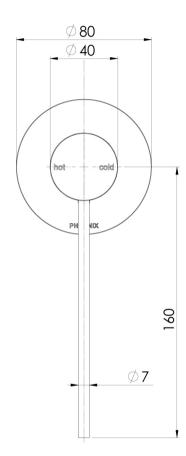

# VIVID SLIMLINE SHOWER/WALL MIXER WITH EXTENDED LEVER

### **INFORMATION**

Temperature Rating 1 - 75°C

Pressure Rating 150 - 500kPa