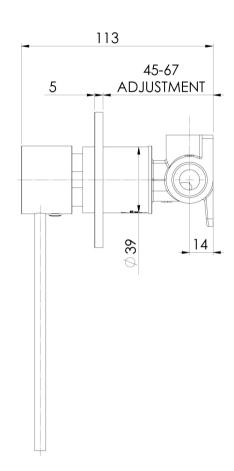

# VIVID SLIMLINE SHOWER/WALL MIXER WITH EXTENDED LEVER

### **INFORMATION**

Temperature Rating 1 - 75°C

Pressure Rating 150 - 500kPa