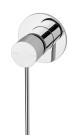

# VIVID SLIMLINE SHOWER/WALL MIXER WITH EXTENDED LEVER

#### **AVAILABLE IN**

114-7800-00 Chrome

114-7800-40 Brushed Nickel Gun Metal

114-7800-30

114-7800-10 Matte Black

114-7800-12 Brushed Gold