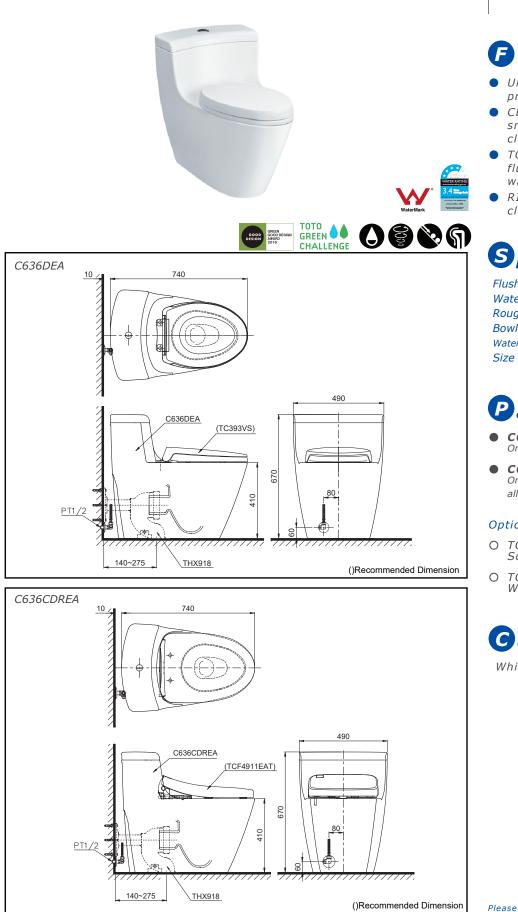

## C636DEA C636CDREA

### **F**eatures

- Unique sculpted design, high profile One-Piece Toilet
- CEFIONTECT technology: super smooth, ion barrier glazing for a clean toilet bowl
- TORNADO FLUSH for powerful flushing effect with less amount of water
- RIMLESS DESIGN, seamless east clean bowl design

# Specifications

| Flush System   | : TORNADO FLUSH         |
|----------------|-------------------------|
| Water Use      | : 4.5L / 3L             |
| Rough-in       | : 140~275mm             |
| Bowl Shape     | : Elongated             |
| Water Pressure | : 0.07MPa~0.75MPa       |
| Size           | : 498W x 740D x 670H mm |

# Parts description

- C636DE#XW One piece toilet
- C636CDREA One piece toilet with Concealed feature, hiding all wiring inside the bowl

#### Optional Parts

- O TC393VS#W Soft Close Seat & Cover
- O TCF4911EAT WASHLET

**Colors** White (CEFIONTECT)

Please consult a TOTO representative for details