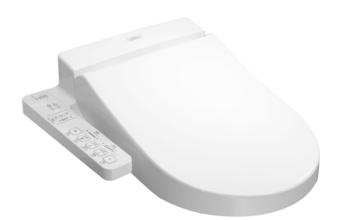

## **TCF6632AU**

### Parts description

- TCF6632AU WASHLET D-Shape
- Colors

White