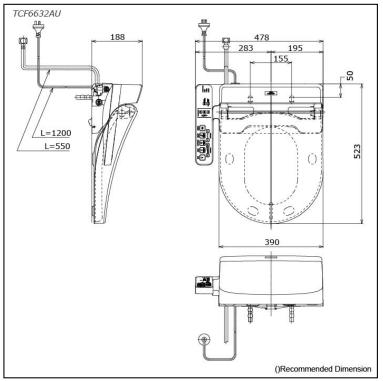

## **S**pecifications

| Bowl Shape:           | D-Shape                       |  |  |
|-----------------------|-------------------------------|--|--|
| Water Pressure:       | 0.05Mpa~0.75Mpa               |  |  |
| Power Rating:         | 220~240V,50/60Hz,<br>262~307W |  |  |
| Length of Power Cord: | 1.2 m                         |  |  |
| Material:             | Plastic                       |  |  |
| Size:                 | 478W x 523D x 188H mm         |  |  |
| arts description      |                               |  |  |

### Parts description

- TCF6632AU WASHLET D-Shape
- Colors

White