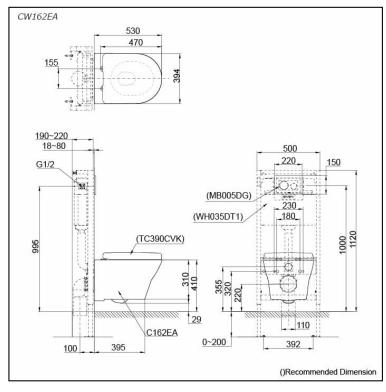

## **S**pecifications

| Flush system:   | TORNADO FLUSH         |
|-----------------|-----------------------|
| Water Use:      | 4.5L / 3L             |
| Rough-in:       | H=220 mm (P-Trap)     |
| Bowl Shape:     | D-Shape               |
| Water Pressure: | 0.05MPa~0.75MPa       |
| Size:           | 394W x 530D x 339H mm |
|                 |                       |

## Parts description

Fittings and Seat & Cover are not included

CW162EA D-Shape Wall Hung Toilet

#### **Optional Parts**

- TC390CVK 0 Soft Close Seat & Cover (Urea Resin)
- WH035DT1 0 Concealed Cistern w/ Frame
- 0
- WH037DT1 Concealed Cistern w/ Frame (Low Type)
- MB005DG Flush Panel 0

White (CEFIONTECT)