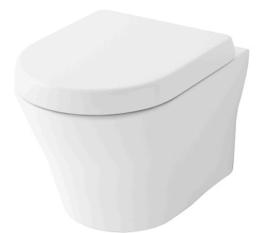

#### WALL HUNG TOILET

## Parts description

Fittings and Seat & Cover are not included

CW162EA D-Shape Wall Hung Toilet