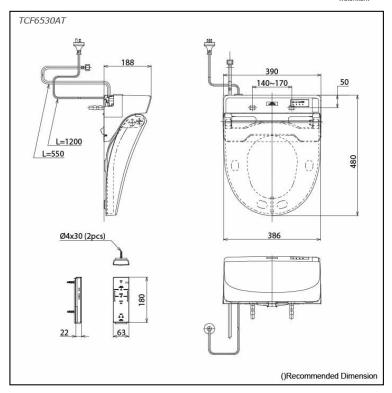

## **S**pecifications

Bowl Shape: Round

Water Pressure: 0.05Mpa~0.75Mpa
Power Rating: 220~240V , 50/60Hz , 264~309W

204 000

Length of Power 1.2 m Cord:

Material: Plastic

Size: 390W x 480D x 188H mm

# Parts description

 TCF6530AT WASHLET Round Shape

White