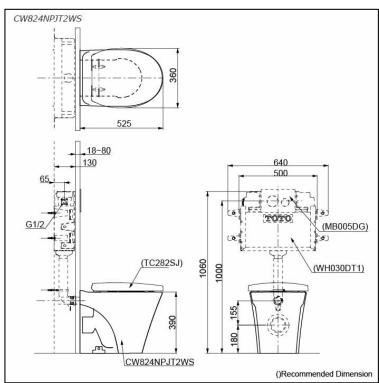

# **S**pecifications

Flush system: Wash Down Water Use: 4.5L / 3L

Rough-in: H=180 mm (P-Trap)

Bowl Shape: Round

Water Pressure: 0.05MPa~0.75MPa Size: 360W x 525D x 390H mm

## Parts description

Fittings and Seat & Cover are not included

CW824NPJT2WS
 Round Wall Faced Toilet (P-Trap) (Rough-in 180)

#### **Optional Parts**

- TC282SJ Seat & Cover
- WH030DT1 Concealed Cistern w/o Frame
- MB005DG Flush Panel

White