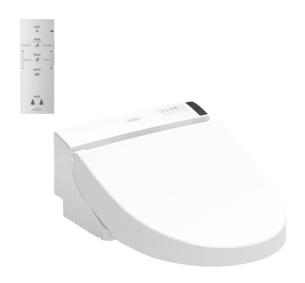

### WASHLET

### **(**eatures

- Fully equipped with comfortable rear, front, and oscillating cleansing functions
- Adjustable warm air dryer
- Auto powerful deodorizer activates after every usage
- Convenient slim wireless remote, with illuminated touch pad
- Soft closing seat and cover
- Heated seat with temperature control
- Energy-saving function
- Easy remove for cleaning

## **S**pecifications

Bowl Shape: Round

Water Pressure: 0.05Mpa~0.75Mpa
Power Rating: 220~240V , 50/60Hz , 264~309W

204 000

Length of Power 1.2 m Cord:

Material: Plastic

Size: 390W x 480D x 188H mm