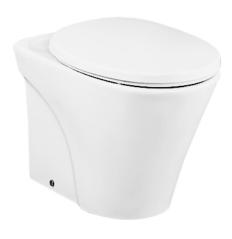

### AVANTE WALL FACED TOILET

### 🖪 eatures

- Unique sculpted design, Wall Faced Toilet
- Dual flush system
- Skirted styling with concealed trapway for easy cleaning
- The Avante suite: Matching toilets, lavatories and bidets

# **S**pecifications

Flush system: Wash Down Water Use: 4.5L / 3L

Rough-in: H=180 mm (P-Trap)

Bowl Shape: Round

Water Pressure: 0.05MPa~0.75MPa Size: 360W x 525D x 390H mm