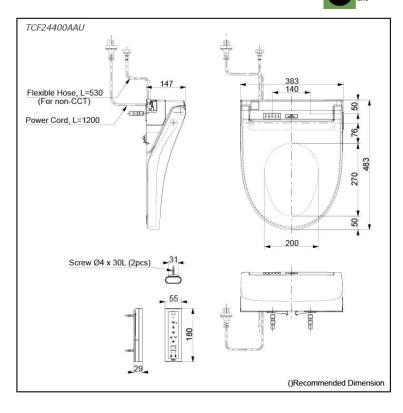

# **TCF24400AAU**

## **S**pecifications

| Bowl Shape:           | Round                           |
|-----------------------|---------------------------------|
| Water Pressure:       | 0.07Mpa~0.75Mpa                 |
| Power Rating:         | 220~240V , 50/60Hz,<br>312~368W |
| Length of Power Cord: | 1.2 m                           |
| Material:             | Plastic                         |
| Size:                 | 383W x 483D x 147H mm           |
|                       |                                 |