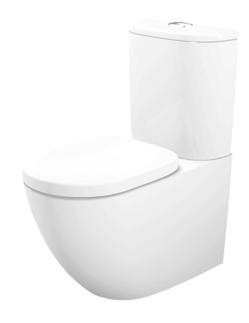

#### BASIC+ CLOSE COUPLED TOILET

### **(2)** eatures

- Stylish design for Basic+ Suite
- Dual Flush System
- TORNADO FLUSH for powerful flushing effect with less amount of water
- WATER SAVING
- CEFIONTECT prevent debris on toilet surface
- RIMLESS DESIGN bowl ensures easy cleaning and ultimate hygiene