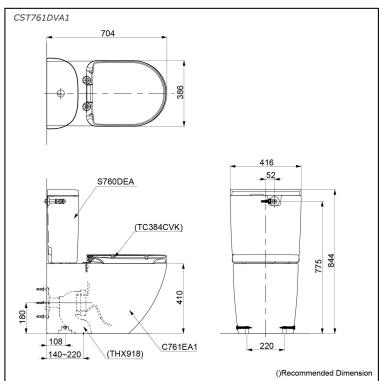

# Specifications 5

Flush system: TORNADO FLUSH

Water Use: 4.5L / 3L

Rough-in: S-Trap / P-Trap (Selectable)

Bowl Shape: D-Shape

Water Pressure: 0.05MPa~0.75MPa Size: 416W x 704D x 844H mm

# Parts description

Fittings & Tank are included Seat & Cover not included

- C761EA1 D-Shape Close Coupled Bowl
- S760DEA Tank & Lid

#### **Optional Parts**

- TC384CVK Soft Close Seat & Cover (Urea Resin)
- THX918 Socket (Only for S-Trap)

White