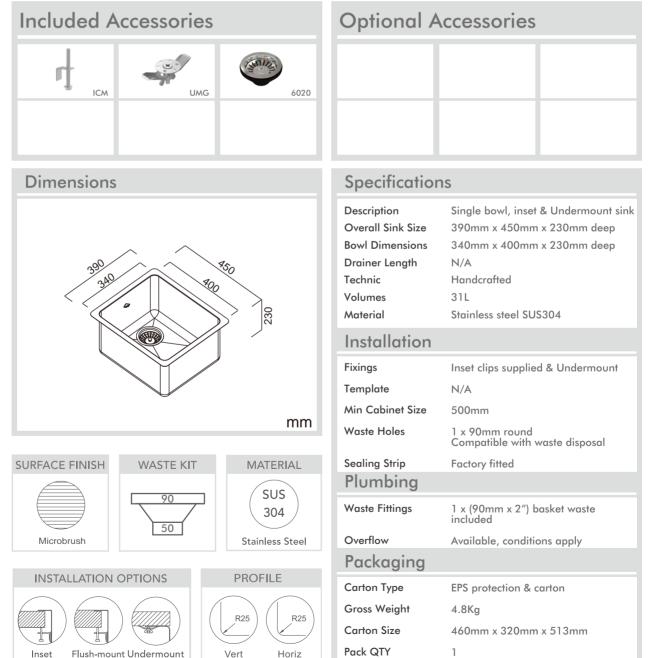

## Model Code: LT100X

Abey are Australia's leaders in sinkware, designing and manufacturing to the world's highest quality specifications as well as sourcing and bringing you Europe's very best, leading edge designs – practical, affordable, inspirational, stylish, timeless or cutting edge. When you buy an Abey stainless steel sink you receive the highest quality and a 25 year warranty. Abey and the manufacturer are continually seeking ways to improve the design specifications, aesthetic and production techniques of the products. As a result, alterations to the specifications and dimensions of the products and designs occur continually.