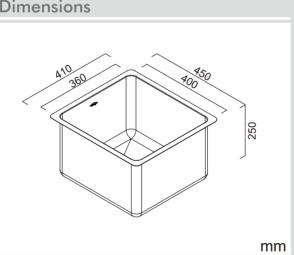

| Specifications    |                                                  |  |
|-------------------|--------------------------------------------------|--|
| Description       | Single bowl, Inset & Undermount sink             |  |
| Overall Sink Size | 410mm x 450mm x 250mm deep                       |  |
| Bowl Dimensions   | 360mm x 400mm x 250mm deep                       |  |
| Drainer Length    | N/A                                              |  |
| Technic           | Fabrication                                      |  |
| Material          | Stainless steel SUS304                           |  |
| Installation      |                                                  |  |
| Fixings           | Inset clips supplied & Undermount                |  |
| Template          | N/A                                              |  |
| Min Cabinet Size  | 500mm                                            |  |
| Waste Holes       | 1 x 90mm round<br>Compatible with waste disposal |  |
| Sealing Strip     | N/A                                              |  |
| Plumbing          |                                                  |  |
| Waste Fittings    | 1 x (90mm x 2") basket waste included            |  |
| Overflow          | Available, conditions apply                      |  |
| Packaging         |                                                  |  |
| Carton Type       | EPS protection & carton                          |  |
| Gross Weight      | 6.6Kg                                            |  |
| Carton Size       | 480mm x 320mm x 513mm                            |  |
| Pack QTY          | 1                                                |  |