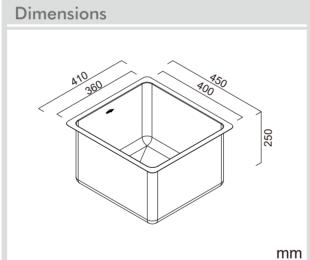

| Specifications    |                                                  |  |
|-------------------|--------------------------------------------------|--|
| Description       | Single bowl, Inset & Undermount sink             |  |
| Overall Sink Size | 410mm x 450mm x 250mm deep                       |  |
| Bowl Dimensions   | 360mm x 400mm x 250mm deep                       |  |
| Drainer Length    | N/A                                              |  |
| Technic           | Fabrication                                      |  |
| Material          | Stainless steel SUS304                           |  |
| Installation      |                                                  |  |
| Fixings           | Inset clips supplied & Undermount                |  |
| Template          | N/A                                              |  |
| Min Cabinet Size  | 500mm                                            |  |
| Waste Holes       | 1 x 90mm round<br>Compatible with waste disposal |  |
| Sealing Strip     | N/A                                              |  |
| Plumbing          |                                                  |  |
| Waste Fittings    | 1 x (90mm x 2") basket waste included            |  |
| Overflow          | Available, conditions apply                      |  |
| Packaging         |                                                  |  |
| Carton Type       | EPS protection & carton                          |  |
| Gross Weight      | 6.6Kg                                            |  |
| Carton Size       | 480mm x 320mm x 513mm                            |  |
| Pack QTY          | 1                                                |  |