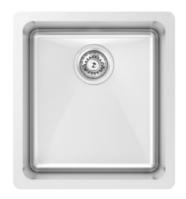

## Laundry

Model Code: LT110X

| INSTALLATION OPTIONS |       |             |
|----------------------|-------|-------------|
|                      |       |             |
| Undermount           | Inset | Flush-mount |

| Specifications    |                                                  |  |
|-------------------|--------------------------------------------------|--|
| Description       | Single bowl, Inset & Undermount sink             |  |
| Overall Sink Size | 410mm x 450mm x 250mm deep                       |  |
| Bowl Dimensions   | 360mm x 400mm x 250mm deep                       |  |
| Drainer Length    | N/A                                              |  |
| Technic           | Fabrication                                      |  |
| Material          | Stainless steel SUS304                           |  |
| Installation      |                                                  |  |
| Fixings           | Inset clips supplied & Undermount                |  |
| Template          | N/A                                              |  |
| Min Cabinet Size  | 500mm                                            |  |
| Waste Holes       | 1 x 90mm round<br>Compatible with waste disposal |  |
| Sealing Strip     | N/A                                              |  |
| Plumbing          |                                                  |  |
| Waste Fittings    | 1 x (90mm x 2") basket waste included            |  |
| Overflow          | Available, conditions apply                      |  |
| Packaging         |                                                  |  |
| Carton Type       | EPS protection & carton                          |  |
| Gross Weight      | 6.6Kg                                            |  |
| Carton Size       | 480mm x 320mm x 513mm                            |  |
| Pack QTY          | 1                                                |  |