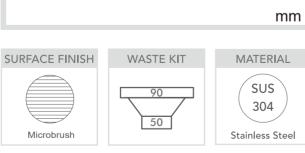

| Specifications    |                                                  |  |
|-------------------|--------------------------------------------------|--|
| Description       | Single bowl, Inset & Undermount sink             |  |
| Overall Sink Size | 410mm x 450mm x 250mm deep                       |  |
| Bowl Dimensions   | 360mm x 400mm x 250mm deep                       |  |
| Drainer Length    | N/A                                              |  |
| Technic           | Fabrication                                      |  |
| Material          | Stainless steel SUS304                           |  |
| Installation      |                                                  |  |
| Fixings           | Inset clips supplied & Undermount                |  |
| Template          | N/A                                              |  |
| Min Cabinet Size  | 500mm                                            |  |
| Waste Holes       | 1 x 90mm round<br>Compatible with waste disposal |  |
| Sealing Strip     | N/A                                              |  |
| Plumbing          |                                                  |  |
| Waste Fittings    | 1 x (90mm x 2") basket waste included            |  |
| Overflow          | Available, conditions apply                      |  |
| Packaging         |                                                  |  |
| Carton Type       | EPS protection & carton                          |  |
| Gross Weight      | 6.6Kg                                            |  |
| Carton Size       | 480mm x 320mm x 513mm                            |  |
| Pack QTY          | 1                                                |  |