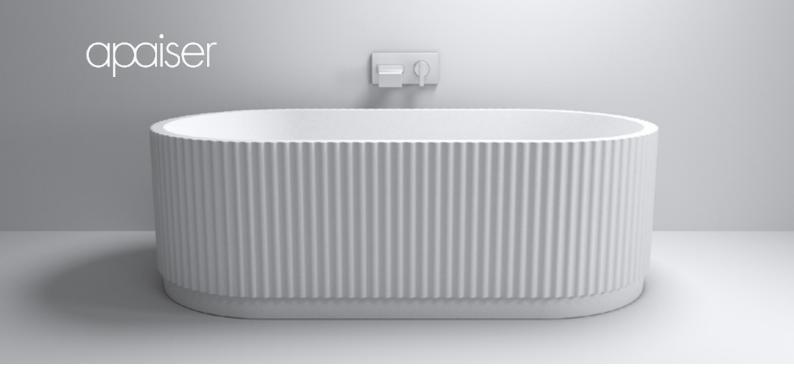

# Tulle bath

## 1870mm

The Tulle Bath is the perfect expression of sensual modernity. The elegant contours and slender profile are decorative without being ornate. It is refined, graceful and beautiful. Synonymous with the collection, the Tulle bath sits aloft an elegant base like a piece of sculpture. Experience a comfortable soak in this generous-sized bath where couture meets ready-to-wear.