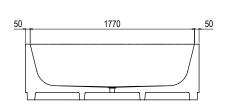

#### DIMENSIONS

1870mm x 950mm x 300mm Approx weight: 333kg (734lb) Capacity: 435 litres (115 gal) Overflow option available.

Product code 50506