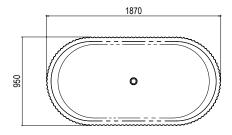

## 1870mm

The Tulle Bath is the perfect expression of sensual modernity. The elegant contours and slender profile are decorative without being ornate. It is refined, graceful and beautiful. Synonymous with the collection, the Tulle bath sits aloft an elegant base like a piece of sculpture. Experience a comfortable soak in this generous-sized bath where couture meets ready-to-wear.

#### DIMENSIONS

1870mm x 950mm x 300mm Approx weight: 333kg (734lb) Capacity: 435 litres (115 gal) Overflow option available.

Product code 50506