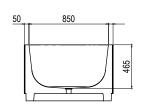

#### DIMENSIONS

1870mm x 950mm x 300mm Approx weight: 333kg (734lb) Capacity: 435 litres (115 gal) Overflow option available.

Product code 50506