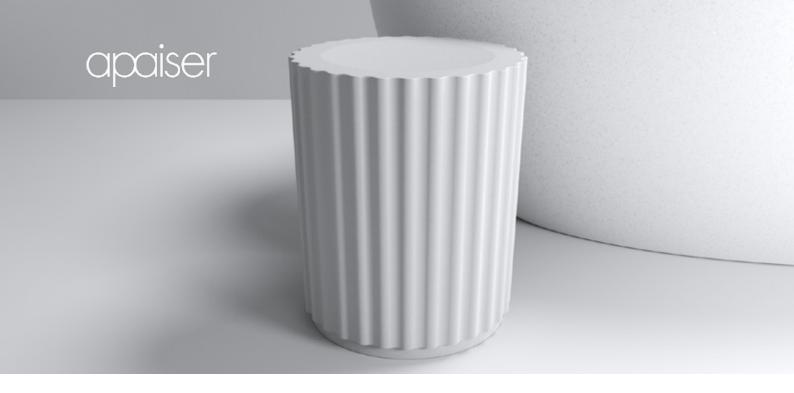

# Tulle bath stool

## 330mm

The Tulle bath stool is the final touch of luxury in any bathroom sanctuary, regardless of style. Designed for use as a side table to a bath or shower seat, this apaiserMARBLE bath stool adds a finishing flourish to any freestanding baths from the apaiser collections.

#### DIMENSIONS

Ø300mm x 360mm high
Approx weight: 16kg (35lb)

Product code 9280