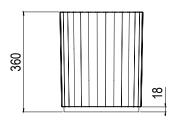

#### DIMENSIONS

Ø300mm x 360mm high
Approx weight: 16kg (35lb)

Product code 9280