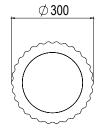

#### DIMENSIONS

Ø300mm x 360mm high
Approx weight: 16kg (35lb)

Product code 9280