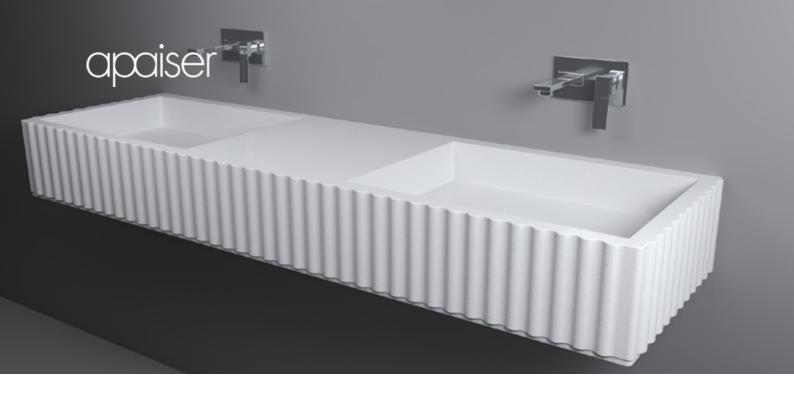

# Tulle double vanity

# 1630mm

The sophisticated detailing of the Tulle single vanity, elevates this bathroom staple. Favoured for its seamless integration of benchtop and basin, the Tulle vanity is a functional piece of bathroom art. Also available in a single form, they can either float as a wall-hung piece or sit aloft complementary joinery.