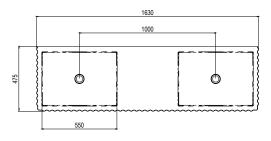

#### **DIMENSIONS**

1630mm x 475mm x 200mm Approx weight: 58kg (128lb) Overflow option available.

COMMERCIAL MANUACTURES WARRANTY

Product code 81078

Note: Brackets not included. Please check with your apaiser sales representative to confirm suitability for wall hanging this product.