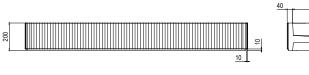

#### **DIMENSIONS**

1630mm x 475mm x 200mm Approx weight: 58kg (128lb) Overflow option available.

COMMERCIAL MANUACTURES WARRANTY

Product code 81078

Note: Brackets not included. Please check with your apaiser sales representative to confirm suitability for wall hanging this product.