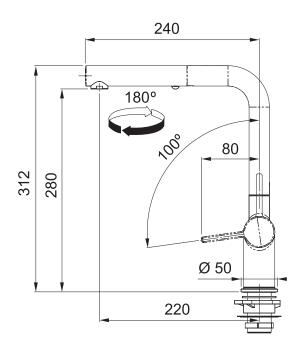

## TA7701

## **PRODUCT INFORMATION**

| Style                      | Pull-Out                                                            |
|----------------------------|---------------------------------------------------------------------|
| Tap Swivel Spout (degrees) | 180°                                                                |
| Cut-Out Size               | Ø 35mm                                                              |
| WELS                       | 5 star / 5 Lpm<br>Reg No: T40750                                    |
| Min. (PSI)                 | 14.5                                                                |
| Max. (PSI)                 | 70                                                                  |
| Min. (kPa)                 | 100kPa                                                              |
| Max. (kPa)                 | 500kPa                                                              |
| Finish                     | Chrome                                                              |
| Warranty                   | 5 years parts and labour<br>15 years cartridge only<br>*T&C's apply |