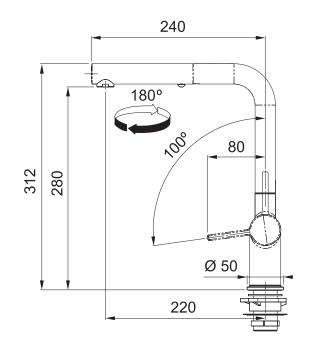

## **PRODUCT INFORMATION**

| Style                      | Pull-Out                                                            |
|----------------------------|---------------------------------------------------------------------|
| Tap Swivel Spout (degrees) | 180°                                                                |
| Cut-Out Size               | Ø 35mm                                                              |
| WELS                       | 5 star / 5 Lpm<br>Reg No: T40750                                    |
| Min. (PSI)                 | 14.5                                                                |
| Max. (PSI)                 | 70                                                                  |
| Min. (kPa)                 | 100kPa                                                              |
| Max. (kPa)                 | 500kPa                                                              |
| Finish                     | Matte Black                                                         |
| Warranty                   | 5 years parts and labour<br>15 years cartridge only<br>*T&C's apply |
|                            |                                                                     |