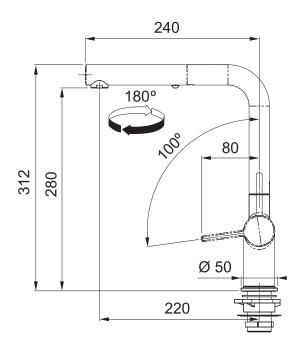

## **PRODUCT INFORMATION**

| Style                      | Pull-Out                                                            |
|----------------------------|---------------------------------------------------------------------|
| Tap Swivel Spout (degrees) | 180°                                                                |
| Cut-Out Size               | Ø 35mm                                                              |
| WELS                       | 5 star / 5 Lpm<br>Reg No: T40750                                    |
| Min. (PSI)                 | 14.5                                                                |
| Max. (PSI)                 | 70                                                                  |
| Min. (kPa)                 | 100kPa                                                              |
| Max. (kPa)                 | 500kPa                                                              |
| Finish                     | Onyx / Chrome                                                       |
| Warranty                   | 5 years parts and labour<br>15 years cartridge only<br>*T&C's apply |