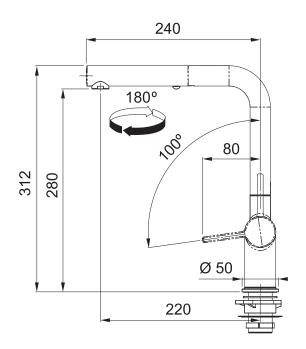

## **PRODUCT INFORMATION**

| Style                      | Pull-Out                                                            |
|----------------------------|---------------------------------------------------------------------|
| Tap Swivel Spout (degrees) | 180°                                                                |
| Cut-Out Size               | Ø 35mm                                                              |
| WELS                       | 5 star / 5 Lpm<br>Reg No: T40750                                    |
| Min. (PSI)                 | 14.5                                                                |
| Max. (PSI)                 | 70                                                                  |
| Min. (kPa)                 | 100kPa                                                              |
| Max. (kPa)                 | 500kPa                                                              |
| Finish                     | Matte White                                                         |
| Warranty                   | 5 years parts and labour<br>15 years cartridge only<br>*T&C's apply |