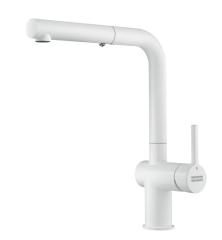

## **TA7741MW**

## **PRODUCT INFORMATION**

| Style                      | Pull-Out                                                            |
|----------------------------|---------------------------------------------------------------------|
| Tap Swivel Spout (degrees) | 180°                                                                |
| Cut-Out Size               | Ø 35mm                                                              |
| WELS                       | 5 star / 5 Lpm<br>Reg No: T40750                                    |
| Min. (PSI)                 | 14.5                                                                |
| Max. (PSI)                 | 70                                                                  |
| Min. (kPa)                 | 100kPa                                                              |
| Max. (kPa)                 | 500kPa                                                              |
| Finish                     | Matte White                                                         |
| Warranty                   | 5 years parts and labour<br>15 years cartridge only<br>*T&C's apply |