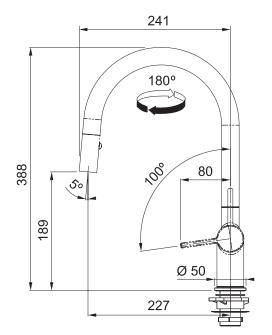

## **PRODUCT INFORMATION**

| Style                      | Pull-Out                                                            |
|----------------------------|---------------------------------------------------------------------|
| Tap Swivel Spout (degrees) | 180°                                                                |
| Cut-Out Size               | Ø 35mm                                                              |
| WELS                       | 5 star / 5.5 Lpm<br>Reg No: T40751                                  |
| Min. (PSI)                 | 14.5                                                                |
| Max. (PSI)                 | 70                                                                  |
| Min. (kPa)                 | 100kPa                                                              |
| Max. (kPa)                 | 500kPa                                                              |
| Finish                     | Matte Black                                                         |
| Warranty                   | 5 years parts and labour<br>15 years cartridge only<br>*T&C's apply |
|                            |                                                                     |

**PLEASE NOTE:** Large and heavy taps should ideally be mounted directly through the solid benchtop or fully supported from underneath. For all other swivel taps, we recommend the use of the Franke Tap Support Arm to provide additional support. Please ensure all Franke tapware is installed at a pressure of no greater than 500 kPa in accordance with AS/NZS3500 and insist that your plumber flushes all of the water supply lines before installing tapware. Failure to do so may void warranty.