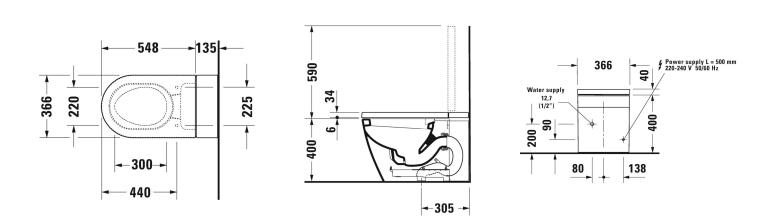

## SensoWash i PLUS - Stainless Panel

CODE: D810000X



### **Product Information**

| Dimensions | 683 x 366mm       |
|------------|-------------------|
| Weight     | 36kg              |
| Colour     | White / Stainless |

| Collection | SensoWash                  |
|------------|----------------------------|
| Designer   | Philippe Starck            |
| Warranty   | 2 Years (Conditions Apply) |

## **Technical Diagrams**





# SensoWash i PLUS

CODE: D810000W / D810000X

### **Features & Benefits**

- Rear & front and oscillating wash
- Seat heating
- Intelligent energy saving mode
- Warm air dryer
- Individual adjustment of water
- Air and seat surface temperature adjustment
- Adjustable nozzle position and jet strength
- Automatic drainage in periods of prolonged disuse
- Descaling function
- Night light
- Rimless flush
- Self-cleaning wand
- Stainless steel nozzles
- Instant water heating system
- Easy installation
- Remote control included
- Bluetooth App operation
- Wall-mountable holder
- Seat/lid material thermoplastic
- Hygiene Glaze 2.0
- Concealed connection
- Auto flush