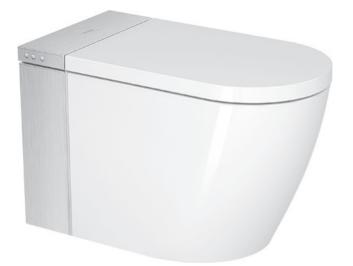

## SensoWash i PLUS - Stainless Panel

CODE: D810000X

### **Product Information**

| Dimensions | 683 x 366mm       |
|------------|-------------------|
| Weight     | 36kg              |
| Colour     | White / Stainless |

| Collection | SensoWash                  |
|------------|----------------------------|
| Designer   | Philippe Starck            |
| Warranty   | 2 Years (Conditions Apply) |

# SensoWash i PLUS

CODE: D810000W / D810000X