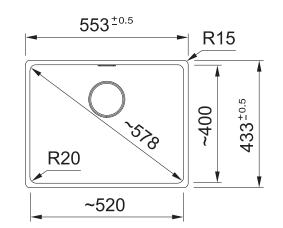

PACK2

PACK 3

**NOTE:** Cut-out dimensions are a guide only, please use the actual sink as your template.