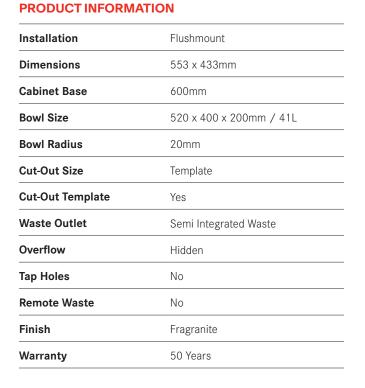

PACK2

PACK 3

**NOTE:** Cut-out dimensions are a guide only, please use the actual sink as your template.