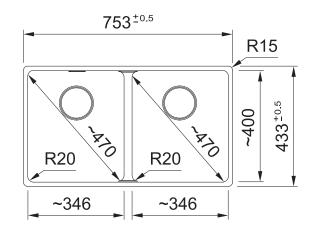

#### **PRODUCT INFORMATION**

| Installation     | Flushmount                   |
|------------------|------------------------------|
| Dimensions       | 753 x 433mm                  |
| Cabinet Base     | 800mm                        |
| Bowl Size        | 346 x 400 x 200mm / 22L (x2) |
| Bowl Radius      | 20mm                         |
| Cut-Out Size     | Template                     |
| Cut-Out Template | Yes                          |
| Waste Outlet     | Semi Integrated Waste        |
| Overflow         | Hidden                       |
| Tap Holes        | No                           |
| Remote Waste     | No                           |
| Finish           | Fragranite                   |
| Warranty         | 50 Years                     |

**NOTE:** Cut-out dimensions are a guide only, please use the actual sink as your template.