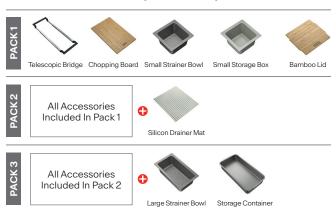

---------|------------------------------|
| Dimensions       | 753 x 433mm                  |
| Cabinet Base     | 800mm                        |
| Bowl Size        | 346 x 400 x 200mm / 22L (x2) |
| Bowl Radius      | 20mm                         |
| Cut-Out Size     | Template                     |
| Cut-Out Template | Yes                          |
| Waste Outlet     | Semi Integrated Waste        |
| Overflow         | Hidden                       |
| Tap Holes        | No                           |
| Remote Waste     | No                           |
| Finish           | Fragranite                   |
| Warranty         | 50 Years                     |

**NOTE:** Cut-out dimensions are a guide only, please use the actual sink as your template.

### **ALL-IN ACCESSORIES (AVAILABLE)**



#### ADDITIONAL ACCESSORIES









**DB448** Drainer Basket



RM44 Rollamat

#### **FEATURES & BENEFITS**