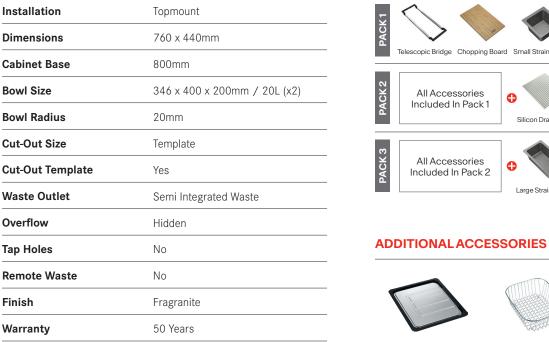

## **ALL-IN ACCESSORIES (AVAILABLE)**

Telescopic Bridge Chopping Board Small Strainer Bowl

0

G

Silicon Drainer Mat

Large Strainer Bowl

DB448

Drainer Basket

**All Accessories** 

Included In Pack 1

All Accessories

Included In Pack 2

DT651

**Extension Drainer** 

NOTE: Cut-out dimensions are a guide only, please use the actual sink as your template.