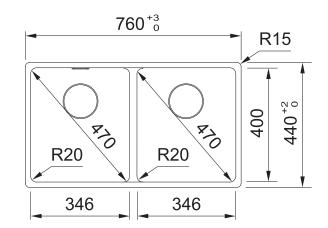

## MARIS MRG620-35/35

MRG620-35/35 MB

MRG620-35/35 PW

**PRODUCT INFORMATION** 

MRG620-35/35 ON

MRG620-35/35 SG

Small Storage Box

Storage Container