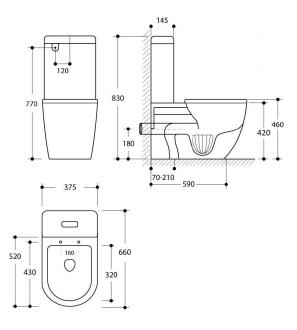

## **Specifications**

- Finish: Gloss White Ceramic
- Seat: Quick release, soft close, duroplast.
- Universal S or P trap (90° Adjustable pan bend included).
- WELS rating: 4 Star (4.5/3L) (R:L03047)
- Watermark Approved to Australian Standards
- Waste set out: Variable 70mm to 210mm. Larger set out available up to 260mm when the 3-piece pan bend (code: APB350, see related product below) is purchased.
- Water supply: Universal back or bottom (left or right)