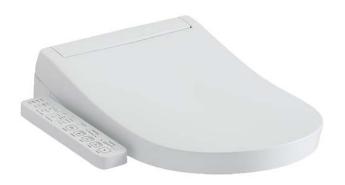

### WASHLET S2











## eatures

- EWATER+ spreads out and keeps the nozzle clean by preventing bacteria with sanitizing effect
- PREMIST water is sprayed inside the toilet bowl to make it difficult for dirt to adhere
- Maximized comfort function with pulsating
- Fully equipped with comfortable rear, front and oscillating cleansing functions
- Adjustable WARM AIR DRYING
- **HEATED SEAT** with temperature control
- Auto powerful DEODORIZER activates after every usage

EWATER+ is made from tap water by electrolyzed chloride ion without any chemicals. After use, it returns to normal water in the state of safe and environmental

# Specifications 5

Bowl Shape: D-Shape

Water Pressure: 0.07Mpa~0.75Mpa 220~240V , 50/60Hz, 828~839W Power Rating:

Length of Power 1.2 m Cord:

Material:

Size: 462W x 540D x 1