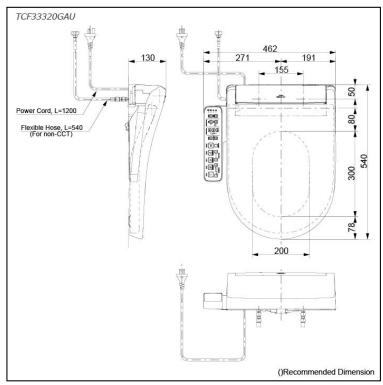

# Specifications 5

Bowl Shape: D-Shape

Water Pressure: 0.07Mpa~0.75Mpa 220~240V , 50/60Hz, 828~839W Power Rating:

Length of Power 1.2 m Cord:

Material:

Size: 462W x 540D x 130H mm

## Parts description

TCF33320GAU WASHLET D-Shape

White #NW1