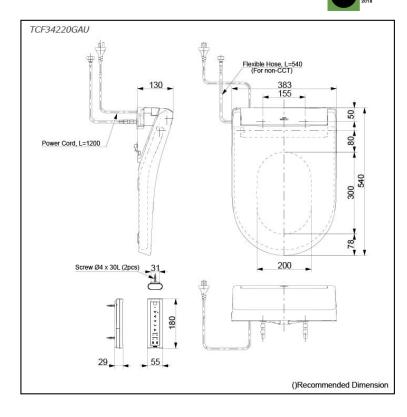

## **TCF34220GAU**

## **S**pecifications

| Water Pressure: 0.07Mpa~0.75Mpa               |   |
|-----------------------------------------------|---|
| Power Rating: 220~240V , 50/60Hz,<br>843~853W |   |
| Length of Power 1.2 m<br>Cord:                |   |
| Material: Plastic                             |   |
| Size: 383W x 540D x 130H mn                   | ı |

#### **P**arts description

White #NW1