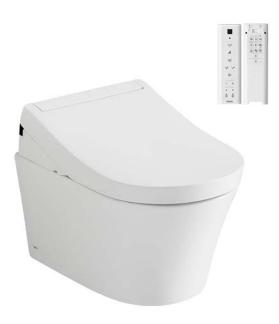

## WASHLET+

#### WALL HUNG TOILET with WASHLET S5

## CW553EAT TCF34470GAU WH172AUAT

# **F**eatures

- CEFIONTECT Technology: super smooth, ion barrier glazing for a clean toilet bowl
- ion barrier glazing for a clean toilet bowl
  TORNADO FLUSH for powerful flushing with less amount of water
- RIMLESS DESIGN bowl ensures easy cleaning and ultimate hygiene
- Soft closing seat and cover
- EWATER+ keeps nozzle clean with sanitizing effect against bacteria
- PREMIST a fine spray of mist making it difficult for dirt to adhere
- Fully equipped with rear, oscillating & pulsating cleansing function
- Temperature control HEATED SEAT
  Auto powerful DEODORIZER activates after every usage
   EWATER+ is made from tap water by

# Golors

White