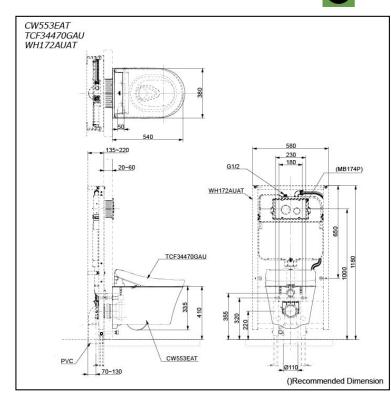

## CW553EAT TCF34470GAU WH172AUAT

#### BOWL:

| Flush System:         | TORNADO FLUSH                                                                                   |
|-----------------------|-------------------------------------------------------------------------------------------------|
| Water Use:            | 4.5L / 3L                                                                                       |
| Rough-in:             | H=220                                                                                           |
| Bowl Shape:           | D-Shape                                                                                         |
| Water Pressure:       | 0.07MPa~0.75MPa                                                                                 |
| Size:                 | 380W x 540D x 335H mm                                                                           |
| WASHLET:              |                                                                                                 |
| Power Rating:         | 220~240V , 50/60Hz ,<br>826~837W                                                                |
| Length of Power Cord: | 1.2 m                                                                                           |
|                       | Water Use:<br>Rough-in:<br>Bowl Shape:<br>Water Pressure:<br>Size:<br>WASHLET:<br>Power Rating: |

Size:

383W x 540D x 130H mm

## Parts description

Stop Valve is **not included**.

- CW553EAT D-Shape Wall Hung Closet Bowl (P-Trap) with Concealed feature, hiding all wiring inside the bowl
- TCF34470GAU
  Concealed WASHLET S5
- WH172AUAT Concealed Tank (4.5L / 3L)

#### Optional Parts

MB174P
 Flush Panel

NOTE

• DO NOT COUPLE THIS WC WITH FLUSH VALVE