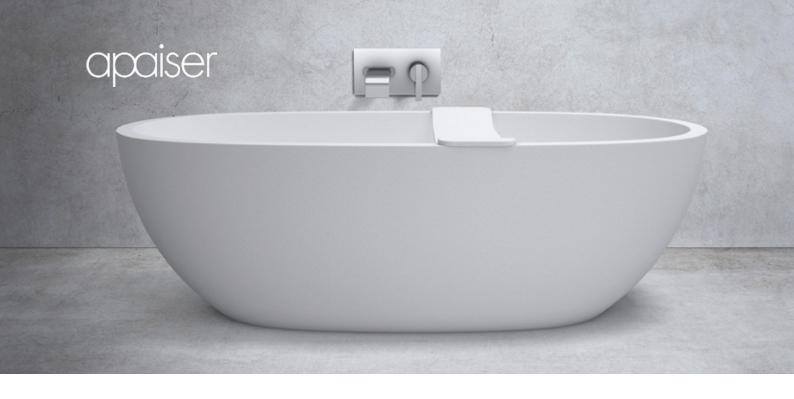

# apaiser MARBLE

apaiserMARBLE® is a luxurious, performative, non-porous marble material, derived from reclaimed marble, enriched with the purity of Australian minerals. Offering enhanced performance, achieved through the integration of the most advanced materials, apaiserMARBLE is shaped and perfected by our master craftsmen.