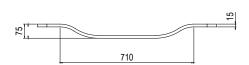

# 950mm

Elevate bathing to the next level with the Bath caddy, designed to straddle each side of your bath, with a gently curving form. Perfect to house bath accessories where everything is in easy reach.

#### DIMENSIONS

950mm x 250mm x 75mm Approx weight: 5.5kg (12lb)

Product code 9300