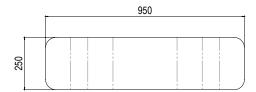

# 950mm

Elevate bathing to the next level with the Bath caddy, designed to straddle each side of your bath, with a gently curving form. Perfect to house bath accessories where everything is in easy reach.

#### DIMENSIONS

950mm x 250mm x 75mm Approx weight: 5.5kg (12lb)

Product code 9300