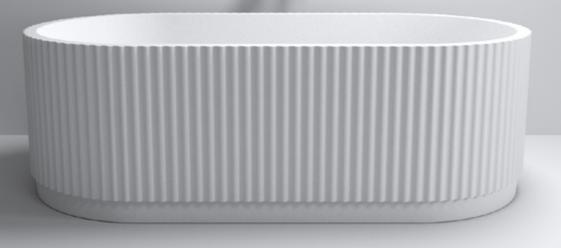

# Tulle petit bath 1650mm

Designed for more compact spaces, the Tulle Petit Bath embodies all the qualities of the original. Refined and graceful, its undulating contours sit aloft a simple base, like a sculptural piece of bathroom art. Despite its diminutive stature, this freestanding bath retains generous internal proportions for a gratifying and relaxing soak.

#### DIMENSIONS

1650mm x 850mm x 600mm Approx weight: 130kg (287lb) Capacity: 335 litres (89 gal) Overflow option available.