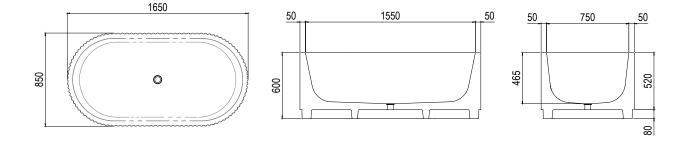

#### DIMENSIONS

1650mm x 850mm x 600mm Approx weight: 130kg (287lb) Capacity: 335 litres (89 gal) Overflow option available.