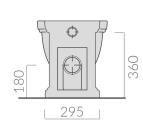

## **Specifications**

• Finish: Gloss White Ceramic

• Seat: Soft close, MDF composite .

• Universal S or P trap (swan neck pan bend included).

• WELS rating: 4 Star (4.5/3L)

Watermark Approved to Australian Standards

• Waste set out: 100mm