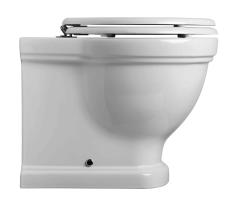

## **Claremont Floor Mounted Pan With Soft Close Seat**

Code: CL210FP

## **Specifications**

• Finish: Gloss White Ceramic

• Seat: Soft close, MDF composite .

• Universal S or P trap (swan neck pan bend included).

• WELS rating: 4 Star (4.5/3L)

Watermark Approved to Australian Standards