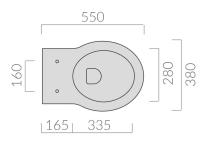

## **Specifications**

• Finish: Gloss White Ceramic

• Seat: Soft close, MDF composite .

• Universal S or P trap (swan neck pan bend included).

• WELS rating: 4 Star (4.5/3L)

Watermark Approved to Australian Standards

• Waste set out: 100mm