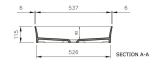

## **Specifications**

Material: Fine fireclayFinish: Gloss White

• Requires waste: 32mm without overflow

• Tap Holes Available: None

• Mounting options: Under Counter