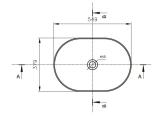

## **Specifications**

Material: Fine fireclayFinish: Gloss White

• Requires waste: 32mm without overflow

• Tap Holes Available: None

• Mounting options: Under Counter