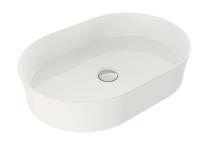

## Fino 55 X 38 Gloss White Above Counter Basin

Code: FI5490CTBÂ Â

## **Specifications**

Material: Fine fireclayFinish: Gloss White

• Requires waste: 32mm without overflow

• Tap Holes Available: None

• Mounting options: Under Counter