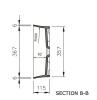

## **Specifications**

Material: Fine fireclayFinish: Gloss White

• Requires waste: 32mm without overflow

• Tap Holes Available: None

• Mounting options: Under Counter