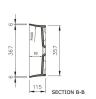

## **Specifications**

Material: Fine fireclayFinish: Matte White

• Requires waste: 32mm with overflow

• Tap Holes Available: None

• Mounting options: Under Counter