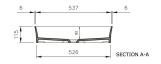

## **Specifications**

Material: Fine fireclayFinish: Matte White

• Requires waste: 32mm with overflow

• Tap Holes Available: None

• Mounting options: Under Counter