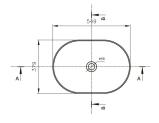

## **Specifications**

Material: Fine fireclayFinish: Matte White

• Requires waste: 32mm with overflow

• Tap Holes Available: None

• Mounting options: Under Counter