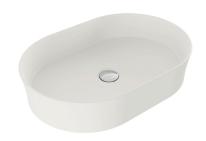

## Fino 55 X 38 Matte White Above Counter Basin

Code: FI5491CTB-MW

## **Specifications**

Material: Fine fireclayFinish: Matte White

• Requires waste: 32mm with overflow

• Tap Holes Available: None

• Mounting options: Under Counter