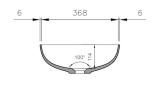

## **Specifications**

Material: Fine fireclayFinish: Gloss White

• Requires waste: 32mm without overflow

• Tap Holes Available: None

• Mounting options: Above Counter

## **Product Options**

FI3790CTB: Fino 379 Counter Top Basin - Gloss White

FI3791CTB-MW: Fino 379 Counter Top Basin - Matte White

FI3792CTB-MG: Fino 379 Counter Top Basin – Matte Grey