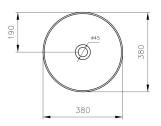

## **Specifications**

Material: Fine fireclayFinish: Gloss White

• Requires waste: 32mm without overflow

• Tap Holes Available: None

• Mounting options: Above Counter

## **Product Options**

FI3790CTB: Fino 379 Counter Top Basin - Gloss White

FI3791CTB-MW: Fino 379 Counter Top Basin - Matte White

FI3792CTB-MG: Fino 379 Counter Top Basin – Matte Grey