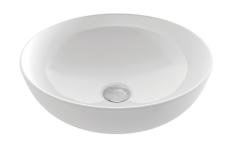

## Fino Round 379 Above Counter Basin? Gloss White

Code: FI3790CTB

## **Specifications**

Material: Fine fireclayFinish: Gloss White

• Requires waste: 32mm without overflow

• Tap Holes Available: None

• Mounting options: Above Counter