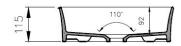

#### Fino Round 382 Above Counter Basin - Gloss White

### **Specifications**

- Material: Fine fireclay
- Finish: Gloss White
- Requires waste: 32mm without overflow
- Tap Holes Available: None
- Mounting options: Above Counter