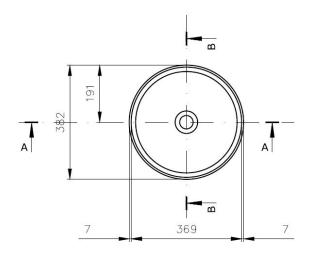

#### Fino Round 382 Above Counter Basin - Gloss White

### **Specifications**

- Material: Fine fireclay
- Finish: Gloss White
- Requires waste: 32mm without overflow
- Tap Holes Available: None
- Mounting options: Above Counter