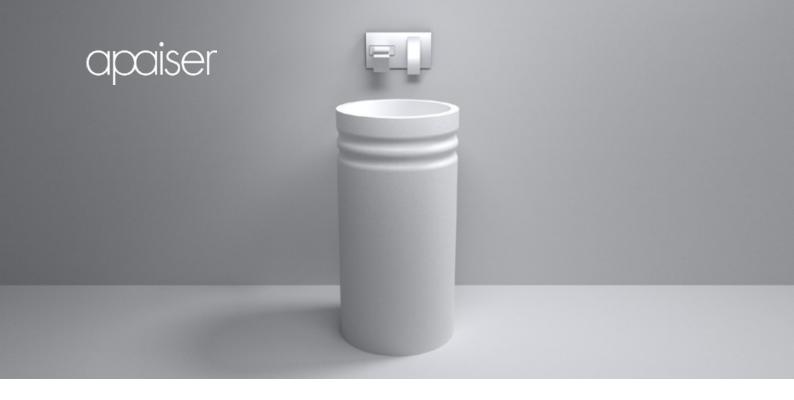

# Ode basin

# Freestanding

A striking form, the freestanding basin references the strength, and iconic undulations of corrugated iron with its series of subtle, minimalistic lines. Elegant in its restraint, the Ode freestanding basin partners beautifully with the Ode bath, or can be featured on its own as a bold piece of functional bathroom art.

#### DIMENSIONS

Ø430 x 850mm high Approx weight: 45kg (99lb) Overflow option available.

Product code 6662