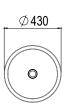

#### DIMENSIONS

Ø430 x 850mm high Approx weight: 45kg (99lb) Overflow option available.

Product code 6662