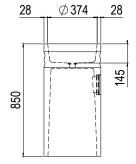

#### DIMENSIONS

Ø430 x 850mm high Approx weight: 45kg (99lb) Overflow option available.

Product code 6662