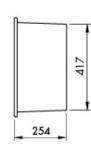

## **Specifications**

 Material: Fine Fireclay • Finish: Matte Black

Waste Outlet Included: 90x50mm Basket Waste

Mounting options: Inset & Undermount

Capacity: 58L

• Internal depth: 220mm

- Suitable for use with food waste disposer we recommend purchase of an extended flange and a model with anti-vibration collar
- Note: Fine Fireclay is a natural product and therefore subject to variations. This should be seen as a quality that adds to its unique natural beauty. Variations +/- 2% to the specifications are common and acceptable and are within industry tolerance. We always recommend the cabinet maker and stone provider has the actual sink with them to measure before making cabinetry or cutting stone. For more information please visit our Installation Care & Warranty page or Contact Us.