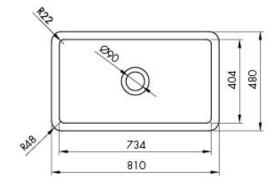

## **Specifications**

 Material: Fine Fireclay • Finish: Matte Black

Waste Outlet Included: 90x50mm Basket Waste

Mounting options: Inset & Undermount

Capacity: 58L

• Internal depth: 220mm

- Suitable for use with food waste disposer we recommend purchase of an extended flange and a model with anti-vibration collar
- Note: Fine Fireclay is a natural product and therefore subject to variations. This should be seen as a quality that adds to its unique natural beauty. Variations +/- 2% to the specifications are common and acceptable and are within industry tolerance. We always recommend the cabinet maker and stone provider has the actual sink with them to measure before making cabinetry or cutting stone. For more information please visit our Installation Care & Warranty page or Contact Us.