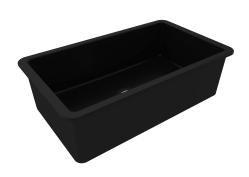

## Cuisine 81 x 48 Inset / Undermount Fine Fireclay Matte Black Sink

Code: CU81FS-MB