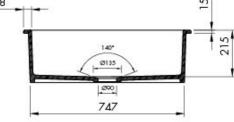

## **Specifications**

 Material: Fine Fireclay • Finish: Matte Black

Waste Outlet Included: 90x50mm Basket Waste

Mounting options: Inset & Undermount

Capacity: 58L

• Internal depth: 220mm

- Suitable for use with food waste disposer we recommend purchase of an extended flange and a model with anti-vibration collar
- Note: Fine Fireclay is a natural product and therefore subject to variations. This should be seen as a quality that adds to its unique natural beauty. Variations +/- 2% to the specifications are common and acceptable and are within industry tolerance. We always recommend the cabinet maker and stone provider has the actual sink with them to measure before making cabinetry or cutting stone. For more information please visit our Installation Care & Warranty page or Contact Us.