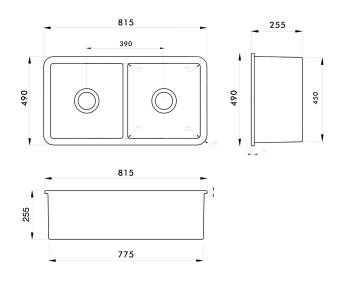

## **Specifications**

 Material: Fine Fireclay • Finish: Matte Black

Waste Outlets Included: 2x 90x50mm Stainless Steel Basket Wastes

Mounting options: Inset & Undermount

 Capacity per bowl: 32L • Internal depth: 210mm

Approx. external radius: 45 mm

• Suitable for use with food waste disposer - we recommend purchase of an extended flange and a model with anti-vibration collar

• Note: Fine Fireclay is a natural product and therefore subject to variations. This should be seen as a quality that adds to its unique natural beauty. Variations +/- 2% to the specifications are common and acceptable and are within industry tolerance. We always recommend the cabinet maker and stone provider has the actual sink with them to measure before making cabinetry or cutting stone. For more information please visit our Installation Care & Warranty page or Contact Us.