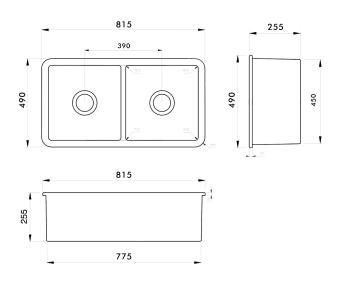

## **Specifications**

- Material: Fine Fireclay
- Finish: Gloss White
- Waste Outlets Included: 2 x 90x50mm Stainless Steel Basket Wastes
- Mounting options: Inset & Undermount
- Capacity per bowl: 32L
- Internal depth: 210mm
- Approx. external radius: 45 mm