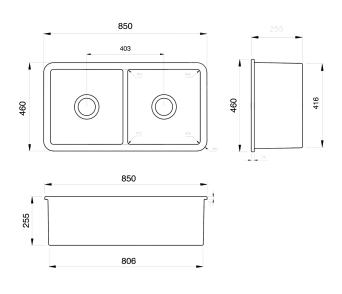

## **Specifications**

- Material: Fine Fireclay
- Finish: Gloss White
- Waste Outlets Included: 2 x 90x50mm Stainless Steel Basket Wastes
- Mounting options: Inset & Undermount
- Capacity per bowl: 32L
- Internal depth: 210mm
- Approx. external radius: 45 mm