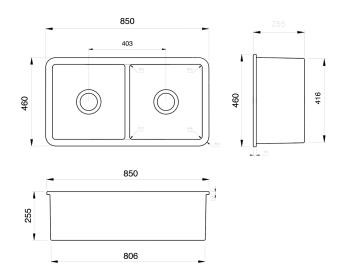

## **Specifications**

 Material: Fine Fireclay • Finish: Matte Black

Waste Outlets Included: 2x 90x50mm Stainless Steel Basket Wastes

Mounting options: Inset & Undermount

 Capacity per bowl: 32L • Internal depth: 210mm

• Approx. external radius: 45 mm

• Suitable for use with food waste disposer - we recommend purchase of an extended flange and a model with anti-vibration collar

• Note: Fine Fireclay is a natural product and therefore subject to variations. This should be seen as a quality that adds to its unique natural beauty. Variations +/- 2% to the specifications are common and acceptable and are within industry tolerance. We always recommend the cabinet maker and stone provider has the actual sink with them to measure before making cabinetry or cutting stone. For more information please visit our Installation Care & Warranty page or Contact Us.