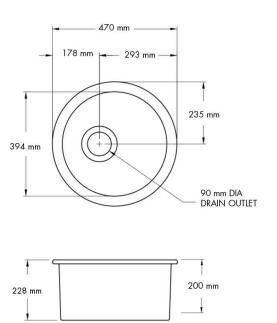

## **Specifications**

- Material: Fine Fireclay
- Finish: Matte Black
- Waste Outlet Included: 90x50mm Basket Waste
- Mounting options: Inset & Undermount
- Capacity: 27L
- Internal depth: 200mm
- Suitable for use with food waste disposer we recommend purchase of an extended flange and a model with anti-vibration collar