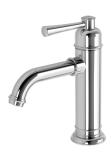

## CROMFORD BASIN MIXER

PHOEMIX

## **AVAILABLE IN**

134-7700-00 Chrome

134-7700-40 Brushed Nickel Matte Black

134-7700-10

134-7700-12 Brushed Gold