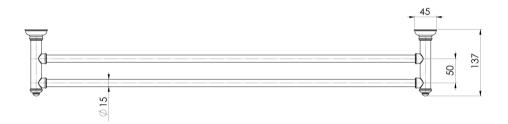

## **CROMFORD**

CROMFORD DOUBLE TOWEL RAIL 800MM

#### Please visit https://www.phoenixtapware.com.au/warranty to view the full warranty

While we aim to ensure the specifications shown are correct at time of printing, Phoenix Tapware reserves the right to make modifications without prior notice. Always use the physical product measurements for mark-ups and roughing-in as the line drawing shown may differ from the actual product over time. All measurements are shown in millimetres. Colours may vary from image shown.