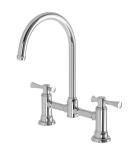

## CROMFORD

CROMFORD EXPOSED SINK SET

### SPECIFICATIONS





#### AVAILABLE IN



Chrome B

Brushed Nickel Matte Black

#### Brushed Gold

#### INFORMATION

Pressure Rating 150 - 500kPa

Temperature Rating 1 - 75°C

#### MAINTENANCE AND CARE:

- All surfaces should be cleaned with mild liquid detergent or soap and water.

- Do not use cream cleaners or citrus based cleaning products, as they are abrasive.
- Use of unsuitable cleaning agents may damage the surface.
- Any damage caused in this way will not be covered by warranty.

Please visit https://www.phoenixtapware.com.au/warranty to view the full warranty

# **PHOENIX**

While we aim to ensure the specifications shown are correct at time of printing, Phoenix Tapware reserves the right to make modifications without prior notice. Always use the physical product measurements for mark-ups and ro