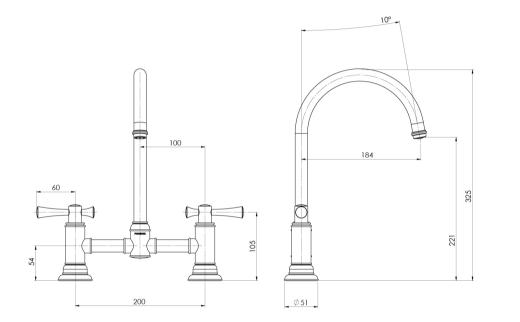

### SPECIFICATIONS

# **PHOENIX**

While we aim to ensure the specifications shown are correct at time of printing, Phoenix Tapware reserves the right to make modifications without prior notice. Always use the physical product measurements for mark-ups and roughing-in as the line drawing shown may differ from the actual product over time. All measurements are shown in millimetres. Colours may vary from image shown.