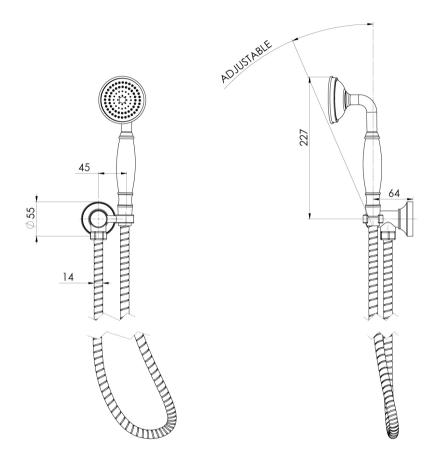

AS2485.1 Compliant Dual Check Valves

SPECIFICATIONS



## AVAILABLE IN



134-6610-00 Chrome

 134-6610-40
 134-6610-10
 134-6610-12

 Brushed Nickel
 Matte Black
 Brushed Gold

## INFORMATION

Temperature Rating 1 - 75°C

Pressure Rating 150 - 500kPa



## MAINTENANCE AND CARE:

- All surfaces should be cleaned with mild liquid detergent or soap and water.

- Do not use cream cleaners or citrus based cleaning products, as they are abrasive.
- Use of unsuitable cleaning agents may damage the surface.
- Any damage caused in this way will not be covered by warranty.

Please visit https://www.phoenixtapware.com.au/warranty to view the full warranty

While we aim to ensure the specifications shown are correct at time of printing, Phoenix Tapware reserves the right to make modifications with