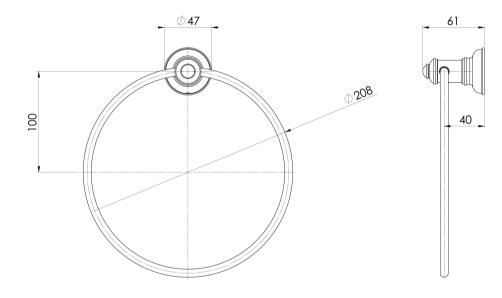

# CROMFORD HAND TOWEL HOLDER

### **INFORMATION**

Please visit https://www.phoenixtapware.com.au/warranty to view the full warranty

While we aim to ensure the specifications shown are correct at time of printing, Phoenix Tapware reserves the right to make modifications without prior notice. Always use the physical product measurements for mark-ups and roughing-in as the line drawing shown may differ from the actual product over time. All measurements are shown in millimetres. Colours may vary from image shown.