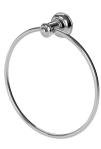

# CROMFORD HAND TOWEL HOLDER

## **AVAILABLE IN**

134-8500-00 Chrome

134-8500-40 Brushed Nickel Matte Black

134-8500-10

134-8500-12 Brushed Gold