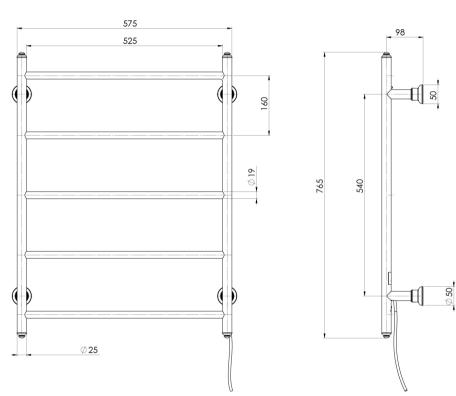

## CROMFORD

## CROMFORD HEATED TOWEL LADDER 550MM X 750MM

# SPECIFICATIONS





### **AVAILABLE IN**



## Brushed Gold

#### INFORMATION



### MAINTENANCE AND CARE:

- All surfaces should be cleaned with mild liquid detergent or soap and water.
- Do not use cream cleaners or citrus based cleaning products, as they are abrasive.
- Use of unsuitable cleaning agents may damage the surface.
- Any damage caused in this way will not be covered by warranty.

#### Please visit https://www.phoenixtapware.com.au/warranty to view the full warranty

While we aim to ensure the specifications shown are correct at time of printing, Phoenix Tapware reserves the right to make modifications without prior notice. Always use the physical product measurements for mark-ups and roughing-in as the line drawing shown may differ from the actual product over time. All measurements are shown