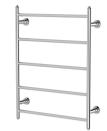

## CROMFORD

## CROMFORD HEATED TOWEL LADDER 550MM X 750MM

# SPECIFICATIONS





### **AVAILABLE IN**



## Brushed Gold

#### INFORMATION



### MAINTENANCE AND CARE:

- All surfaces should be cleaned with mild liquid detergent or soap and water.
- Do not use cream cleaners or citrus based cleaning products, as they are abrasive.
- Use of unsuitable cleaning agents may damage the surface.
- Any damage caused in this way will not be covered by warranty.

#### Please visit https://www.phoenixtapware.com.au/warranty to view the full warranty

While we aim to ensure the specifications shown are correct at time of printing, Phoenix Tapware reserves the right to make modifications without prior notice. Always use the physical product measurements for mark-ups and roughing-in as the line drawing shown may differ from the actual product over time. All measurements are sho