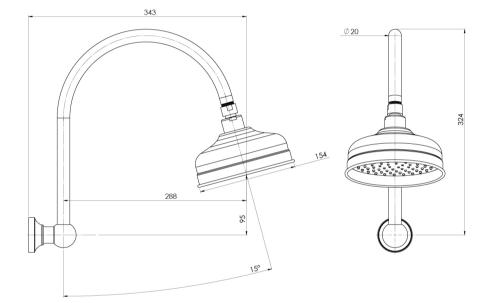

## CROMFORD HIGH-RISE SHOWER ARM AND ROSE

Please visit https://www.phoenixtapware.com.au/warranty to view the full warranty

While we aim to ensure the specifications shown are correct at time of printing, Phoenix Tapware reserves the right to make modifications without prior notice. Always use the physical product measurements for mark-ups and roughing-in as the line drawing shown may differ from the actual product over time. All measurements are shown in millimetres. Colours may vary from image shown.