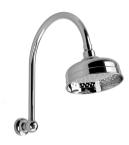

## CROMFORD HIGH-RISE SHOWER ARM AND ROSE

### **AVAILABLE IN**

Chrome

134-5300-00 134-5300-40 Brushed Nickel Matte Black

134-5300-10

134-5300-12 Brushed Gold