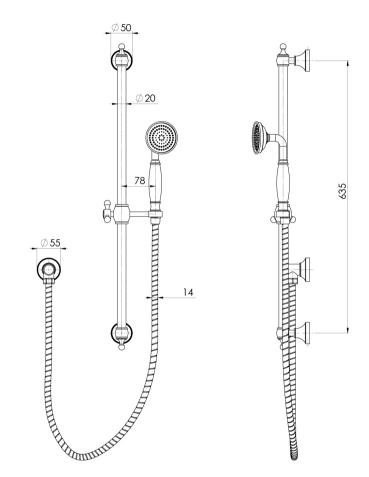

## **CROMFORD** CROMFORD RAIL SHOWER

AS2485.1 Compliant Dual Check Valves

SPECIFICATIONS

#### INFORMATION

Temperature Rating 1 - 75°C

Pressure Rating 150 - 500kPa