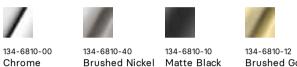

## **CROMFORD** CROMFORD RAIL SHOWER



AS2485.1 Compliant Dual Check Valves

SPECIFICATIONS



#### AVAILABLE IN



### Brushed Nickel Matte Black

Brushed Gold

#### INFORMATION

Temperature Rating 1 - 75°C

Pressure Rating 150 - 500kPa



#### MAINTENANCE AND CARE:

- All surfaces should be cleaned with mild liquid detergent or soap and water.

- Do not use cream cleaners or citrus based cleaning products, as they are abrasive.
- Use of unsuitable cleaning agents may damage the surface.
- Any damage caused in this way will not be covered by warranty.

Please visit https://www.phoenixtapware.com.au/warranty to view the full warranty

While we aim to ensure the specifications shown are correct at time of printing, Phoenix Tapware reserves the right to make modifications without prior notice. Always use the physical product measurements for mark-ups and roughing-in as the line drawing shown may differ