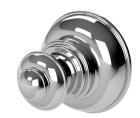

CROMFORD ROBE HOOK

# SPECIFICATIONS







Brushed Gold

### INFORMATION



### MAINTENANCE AND CARE:

- All surfaces should be cleaned with mild liquid detergent or soap and water.
- Do not use cream cleaners or citrus based cleaning products, as they are abrasive.
- Use of unsuitable cleaning agents may damage the surface.
- Any damage caused in this way will not be covered by warranty.

#### Please visit https://www.phoenixtapware.com.au/warranty to view the full warranty

While we aim to ensure the specifications shown are correct at time of printing, Phoenix Tapware reserves the right to make modifications without prior notice. Always use the physical product measurements for mark-ups and roughing-in as the line drawing shown may differ from the actual product over time. All measurements are shown in millimetres. Colours