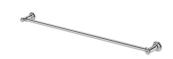

# **CROMFORD**

## CROMFORD SINGLE TOWEL RAIL 800MM







#### **AVAILABLE IN**



Chrome



134-8030-40





134-8030-10 Brushed Nickel Matte Black

134-8030-12 Brushed Gold

### **INFORMATION**



#### **MAINTENANCE AND CARE:**

- All surfaces should be cleaned with mild liquid detergent or soap and water.
- Do not use cream cleaners or citrus based cleaning products, as they are abrasive.
- Use of unsuitable cleaning agents may damage the surface.
- Any damage caused in this way will not be covered by warranty.

Please visit https://www.phoenixtapware.com.au/warranty to view the full warranty



While we aim to ensure the specifications shown are correct at time of printing, Phoenix Tapware reserves the right to make modifications without prior notice. Always use the physical product measurements for mark-ups and roughing-in as the line dr