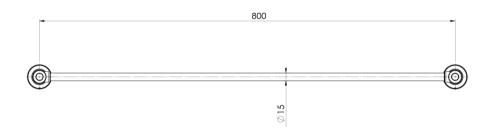

## CROMFORD SINGLE TOWEL RAIL 800MM

Please visit https://www.phoenixtapware.com.au/warranty to view the full warranty

While we aim to ensure the specifications shown are correct at time of printing, Phoenix Tapware reserves the right to make modifications without prior notice. Always use the physical product measurements for mark-ups and roughing-in as the line drawing shown may differ from the actual product over time. All measurements are shown in millimetres. Colours may vary from image shown.