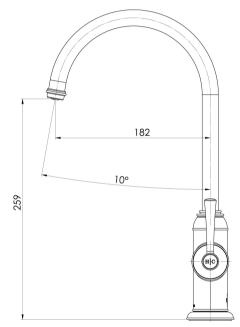

# CROMFORD SINK MIXER

## **INFORMATION**

Temperature Rating 1 - 75°C

Pressure Rating 150 - 500kPa