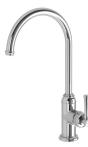

# CROMFORD SINK MIXER

#### **AVAILABLE IN**

134-7330-00 134-7330-40 Chrome

134-7330-10 Brushed Nickel Matte Black

134-7330-12 Brushed Gold