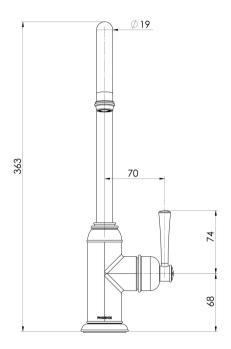

# CROMFORD SINK MIXER

## **INFORMATION**

Temperature Rating 1 - 75°C

Pressure Rating 150 - 500kPa