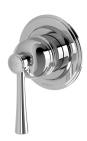

# CROMFORD SWITCHMIX SHOWER / WALL MIXER

Ø 80

## **AVAILABLE IN**

134-2800-00 Chrome

134-2800-40 Brushed Nickel Matte Black

134-2800-10

134-2800-12 Brushed Gold