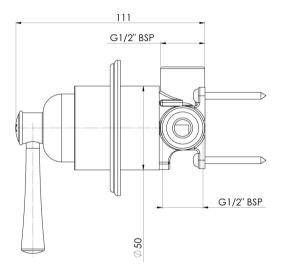

# CROMFORD SWITCHMIX SHOWER / WALL MIXER

Ø 80

### **INFORMATION**

Temperature Rating 1 - 75°C

Pressure Rating 150 - 500kPa